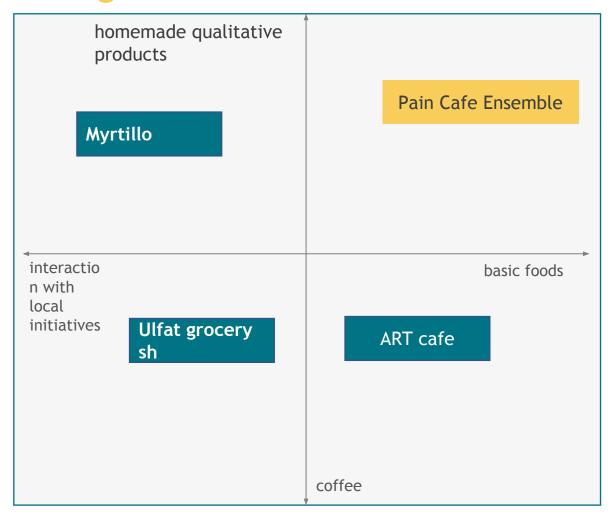

## Competition

Unique project in Greece Job opportunities and skills development for refugees

|                                          | ART cafe<br>(local) | Ulfat<br>grocery<br>sh(Athens) | Myrtillo<br>(Athens) | Pain Cafe<br>Ensemble |
|------------------------------------------|---------------------|--------------------------------|----------------------|-----------------------|
| basic foods                              |                     |                                |                      |                       |
| coffee                                   |                     |                                |                      |                       |
| social<br>cooperative                    |                     |                                |                      |                       |
| Refugees integration                     |                     |                                |                      |                       |
| special focus<br>on minorities           |                     |                                |                      |                       |
| homemade<br>qualitative<br>products      |                     |                                |                      |                       |
| interaction<br>with local<br>initiatives |                     |                                |                      |                       |