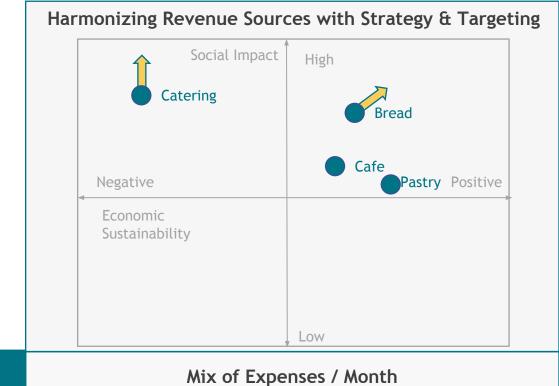

| Lia / Trainee               |

Spiridoula / Trainee

## Financials

#### Add Subtitle

**NET RESULT** 

- ☐ Initial Capital Required: 22.000,00€
- Total Investment Cost: 38.000,00€

-5.3500,,00€

Jobs: From 2 το 2022 <sup>□</sup> to 5 το 2026

|                              | 2022      | 2023        | 2024        | 2025        | 2026        |
|------------------------------|-----------|-------------|-------------|-------------|-------------|
| GROSS<br>OPERATING<br>PROFIT | 0,00€     | 51.948,00€  | 72.727,19€  | 94.545,350€ | 122.908,96€ |
| OPERATING<br>RESULT          | 3500,00€  | 25.400,,00€ | 35.560,,00€ | 42.700,,00€ | 55.510,00€  |
| SALARY                       | 1.850,00€ | 34.920,00€  | 34.920,00€  | 49.600,00€  | 58.400,00€  |

2.247,19€

2.245,35€

8.998,96€

-8.372,, 0€





## Traction & Roadmap

#### 4th step

Inspire and share expertise with relevant groups to replicate the initiative

#### 3rd step

Establish "Pain Cafe ensemble" as a local hub

#### 1st step

Baking bread as "Pain Cafe ensemble" in festivals, cultural events, University etc.

#### 2nd step

Open up a physical space for professional activity

## Values

- ✓ High quality ethnic products based on sustainable approach
- ✓ Refugees integration through professional training and skills development
- ✓ Become an intercultural crossroad





# Thank you!!! Merci!!! Ευχαριστούμε!!!