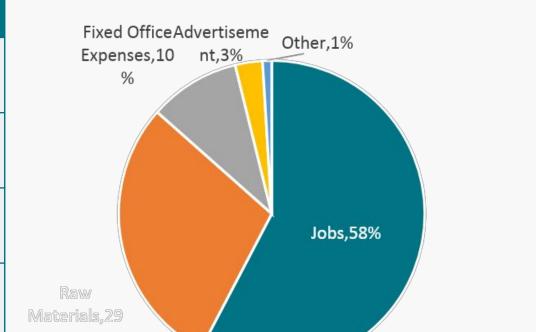

| Lia / Trainee               |

Spiridoula / Trainee

## Financials

#### Add Subtitle

**NET RESULT** 

- ☐ Initial Capital Required: 22.000,00€
- Total Investment Cost: 38.000,00€

-5.3500,,00€

Jobs: From 2 το 2022 <sup>□</sup> to 5 το 2026

|                              | 2022      | 2023        | 2024        | 2025        | 2026        |
|------------------------------|-----------|-------------|-------------|-------------|-------------|
| GROSS<br>OPERATING<br>PROFIT | 0,00€     | 51.948,00€  | 72.727,19€  | 94.545,350€ | 122.908,96€ |
| OPERATING<br>RESULT          | 3500,00€  | 25.400,,00€ | 35.560,,00€ | 42.700,,00€ | 55.510,00€  |
| SALARY                       | 1.850,00€ | 34.920,00€  | 34.920,00€  | 49.600,00€  | 58.400,00€  |

2.247,19€

2.245,35€

8.998,96€

-8.372,, 0€





## Traction & Roadmap

#### 4th step

Inspire and share expertise with relevant groups to replicate the initiative

#### 3rd step

Establish "Pain Cafe ensemble" as a local hub

#### 1st step

Baking bread as "Pain Cafe ensemble" in festivals, cultural events, University etc.

#### 2nd step

Open up a physical space for professional activity

## Values

- ✓ High quality ethnic products based on sustainable approach
- ✓ Refugees integration through professional training and skills development
- ✓ Become an intercultural crossroad





# Thank you!!! Merci!!! Ευχαριστούμε!!!